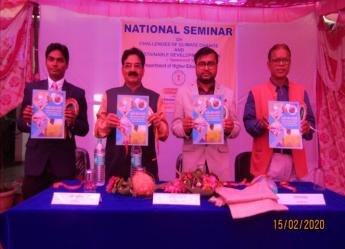

## पायनियर संवाददाता < किरंदुल www.dailypioneer.com

जिले के शासकीय नवीन महाविद्यालय भैरमगढ़ में जलवायु परिवर्तन की चुनौतियाँ और सतत् विकास लक्ष्यष् विषय पर एक दिवसीय राष्ट्रीय संगोष्ठी संपन्न हुई। संगोष्ठी में मुख्य अतिथि के रूप में बनारस हिंदू विश्वविद्यालय के सहायक प्राध्यापक व जेएनयू की रक्षा के लिए आगे नहीं आए तो के प्रथम तकनीकी सत्र में 10 व शोधार्थी राहुल कुमार मौजूद थे। हमारी भावी पीढ़ी को हमारे कमों का द्वितीय सत्र में 6 कुल 16 शोध पत्र आभार प्रकट किया। संगोधी के सफ उन्होंने तेजी से हो रहे जलवायु भयंकर दुष्परिणाम भुगतना पड़ेगा। प्रस्तुत किए गए। आगत समस्त लतापूर्वक आयोजन में प्राचार्य व परिवर्तन पर चिंता प्रकट करते हुए कहा कि प्रकृति से शत्रुता की शर्त इस संगोधी में देशभर अलग अगग पत्र वितरण किया गया। रामयश प्रजापति, संयोजक उग्रेन पर किया गया विकास हमें विनाश हिस्सों के रास्ते पर ले जाएगा, यदि हम विद्वानोंएप्राध्यापकोंएशोधार्थियों और डॉ ए के दीक्षित ने अपने उदबोधन अधिकारियों कर्मचारियों का सहयोग समय रहते जलवायु और पर्यावरण विद्यार्थियों ने हिस्सा लिया। संगोधी में कहा कि बस्तर के सुदूर क्षेत्र रहा।

जिले में प्रथम बार आयोजित प्रतिभागियों को स्वेनियर व प्रमाण से

भैरमगढ़ महाविद्यालय में आयोजित राष्ट्रीय संगोष्ठी हम सभी गर्व का विषय हैण्ड्स से न केवल हम सब लाभान्वित हुए हैं।

बल्कि इस संगोष्ठी के दुरगामी परिणाम भी निकट भविष्य में अवश्य दिखाई देंगे। संगोष्ठी के संयोजक रामयश प्रजापति(सहायक प्राध्यपक भूगोल ने समय व सहयोग के लिए सभी आगंतुकों के प्रति संरक्षक डॉ ए के दीक्षित, संयोजक आए महाविद्यालय के प्राचार्य व संरक्षक साहू व महाविद्यालय के सभी