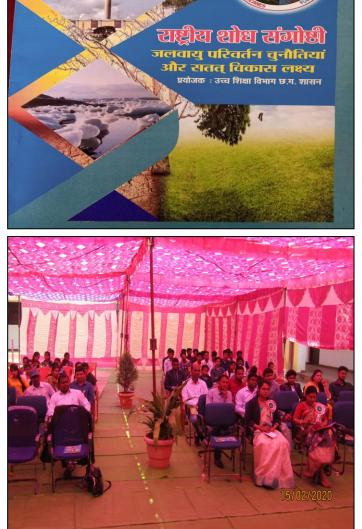

## GOVERNMENT NAVEEN COLLEGE BHAIRAMGARH DISTRICT BIJAPUR (C.G.)

मौजूद सबसे बड़ी चुनौती हैं एवं इससे निदान पाना

एक दिवसीय राष्ट्रीय संगोष्ठी आयोजित

## पायनियर संवाददाता < किरंदुल www.dailypioneer.com

जिले के शासकीय नवीन महाविद्यालय भैरमगढ़ में जलवायु परिवर्तन की चुनौतियाँ और सतत् विकास लक्ष्यष् विषय पर एक दिवसीय राष्ट्रीय संगोष्ठी संपन्न हुई। संगोष्ठी में मुख्य अतिथि के रूप में बनारस हिंदू विश्वविद्यालय के सहायक प्राध्यापक व जेएनयू की रक्षा के लिए आगे नहीं आए तो के प्रथम तकनीकी सत्र में 10 व शोधार्थी राहुल कुमार मौजूद थे। हमारी भावी पीढ़ी को हमारे कमों का द्वितीय सत्र में 6 कुल 16 शोध पत्र आभार प्रकट किया। संगोधी के सफ उन्होंने तेजी से हो रहे जलवायु भयंकर दुष्परिणाम भुगतना पड़ेगा। प्रस्तुत किए गए। आगत समस्त लतापूर्वक आयोजन में प्राचार्य व परिवर्तन पर चिंता प्रकट करते हुए कहा कि प्रकृति से शत्रुता की शर्त इस संगोधी में देशभर अलग अगग पत्र वितरण किया गया। रामयश प्रजापति, संयोजक उग्रेन पर किया गया विकास हमें विनाश हिस्सों के रास्ते पर ले जाएगा, यदि हम विद्वानोंएप्राध्यापकोंएशोधार्थियों और डॉ ए के दीक्षित ने अपने उदबोधन अधिकारियों कर्मचारियों का सहयोग समय रहते जलवायु और पर्यावरण विद्यार्थियों ने हिस्सा लिया। संगोधी में कहा कि बस्तर के सुदूर क्षेत्र रहा।

जिले में प्रथम बार आयोजित प्रतिभागियों को स्वेनियर व प्रमाण से

भैरमगढ़ महाविद्यालय में आयोजित राष्ट्रीय संगोष्ठी हम सभी गर्व का विषय हैण्ड्स से न केवल हम सब लाभान्वित हुए हैं।

बल्कि इस संगोष्ठी के दुरगामी परिणाम भी निकट भविष्य में अवश्य दिखाई देंगे। संगोष्ठी के संयोजक रामयश प्रजापति(सहायक प्राध्यपक भूगोल ने समय व सहयोग के लिए सभी आगंतुकों के प्रति संरक्षक डॉ ए के दीक्षित, संयोजक आए महाविद्यालय के प्राचार्य व संरक्षक साहू व महाविद्यालय के सभी